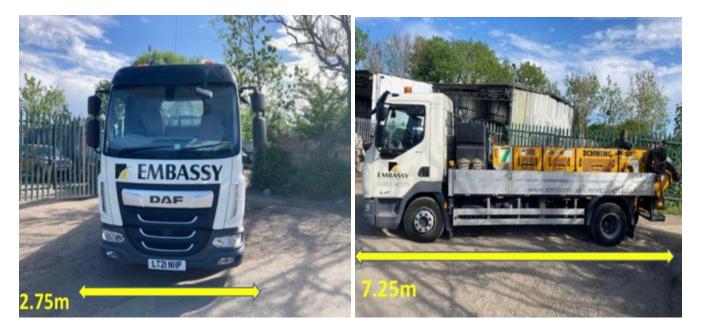

## Schwing 750 Line Pump

by Stephen Hayes on 17th May 2022

The latest edition to Embassy Concrete Pump's Fleet is our Schwing 750 Line pump. Small enough to get into those small sites but big enough to be able to pump your concrete in good time or where you require it. This small compact line pump is the next level up from a Schwing 500 with a faster pumping output and capable of **pumping up to 354m horizontal** distance and **100m vertical distance** this pump is really a beast of a machine.

Embassy Concrete Pumping can carry up to 100m of pipeline on this machine.

.....

**Pump Specifications** 

Metric

| Concrete Output Per Hour (cubic meters)               | 38       |
|-------------------------------------------------------|----------|
| Maximum Pressure on Concrete (psi-bar)                | 1100 76  |
| Maximum Aggregate Size (inmm)                         | 1.5 38   |
| Maximum Horizontal Pumping Distance*<br>(feet-meters) | 1160 354 |
| Maximum Vertical Pumping Distance*<br>(feet-meters)   | 330 100  |
| Concrete Cylinder Diameter (inmm)                     | 6 150    |